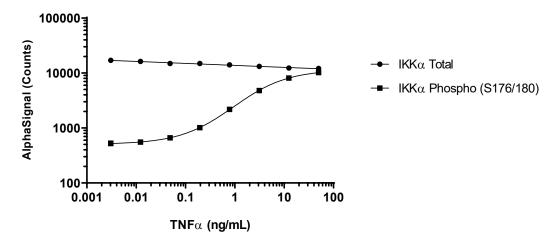

## Representative data

Data obtained with a 2-plate, 2-incubation protocol. HeLa cells seeded at 20K cells/well in 96 well plate and incubated for 2 days. Cells were treated with 40 nM Calyculin A and TNF $\alpha$  at the indicated concentrations for 10 minutes. Cells were lysed with Lysis buffer and assayed for Phospho (Ser176/180) and Total IKK $\alpha$  using respective SureFire Ultra kits. Equivalent to approximately 4,000 cells/datapoint.